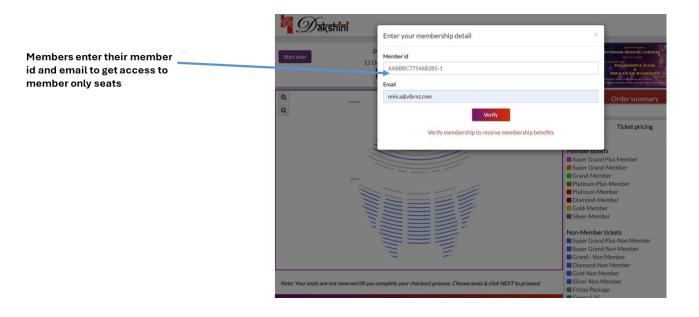

#### Dakshini members:

- 1. Click on the red button (under the event title and date) as shown below.
- 2. In the pop up enter your membership id and membership email in the fields provided. (You can open your new membership welcome email to get your member id. Make sure there is NO space when you copy paste the id)
- 3. Once your membership is verified, you will be able to view and choose the seats reserved by Dakshini for your membership type.
- 4. As you choose the seats, they get added under the order summary. Review your seat selection and click on the NEXT button at the bottom of the page.
- 5. Click on the confirm button and you are done!
- 6. Once confirmed, you will receive a confirmation email with the event details and the QR code.

#### Step 2 : Enter member credentials to get access to member seats