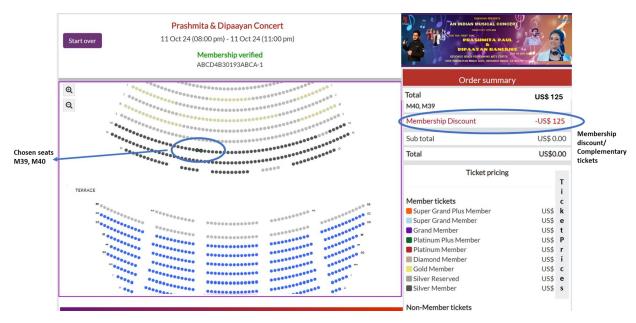

#### Dakshini members:

- 1. Click on the red button (under the event title and date) as shown below.
- 2. In the pop up enter your membership id and membership email in the fields provided. (You can open your new membership welcome email to get your member id. Make sure there is NO space when you copy paste the id)
- 3. Once your membership is verified, you will be able to view and choose the seats reserved by Dakshini for your membership type.
- 4. As you choose the seats, they get added under the order summary. Review your seat selection and click on the NEXT button at the bottom of the page.
- 5. Click on the confirm button and you are done!
- 6. Once confirmed, you will receive a confirmation email with the event details and the QR code.

**Note about Complementary tickets**: Based on your membership type, you are allowed a certain number of complementary tickets/seats. For e.g. A **Silver 2 member** will be able to purchase and book **2 COMPLEMENTARY Silver Member** tickets. The member will need to pay the regular price for any ticket over the limit of 2.

# Step 1: Click on BOOK and review this seating page

#### Step 2 : Enter member credentials to get access to member seats

#### Step 3

#### Step 4: Member discount