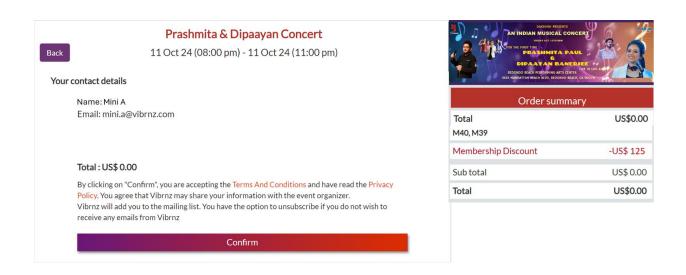

get added under the order summary. Review your seat selection and click on the NEXT button at the bottom of the page.
- 5. Click on the confirm button and you are done!
- 6. Once confirmed, you will receive a confirmation email with the event details and the QR code.

**Note about Complementary tickets**: Based on your membership type, you are allowed a certain number of complementary tickets/seats. For e.g. A **Silver 2 member** will be able to purchase and book **2 COMPLEMENTARY Silver Member** tickets. The member will need to pay the regular price for any ticket over the limit of 2.

# Step 1: Click on BOOK and review this seating page







#### Step 2 : Enter member credentials to get access to member seats



#### Step 3







#### Step 4: Member discount



#### Step 5: Payment







#### Final confirmation page. This will trigger a confirmation email with the event details and QR code.

**Confirmation Email:** Once your booking is complete, you will receive a confirmation email. The email will have all the event details and the QR code. Please save this email with the QR code. You will need to show it at the venue gate on the day of the event.

Note: Check your spam/junk folders if you do not see the confirmation email in your inbox.







**Confirmation SMS:** You will also have the option to receive an SMS confirmation if you allow the organizer to send you SMS message by checking on the box as above. The SMS will contain a link to your ticket and your QR code.

|      | Prashmita & Dipaayan Concert                                              |  |  |  |  |
|