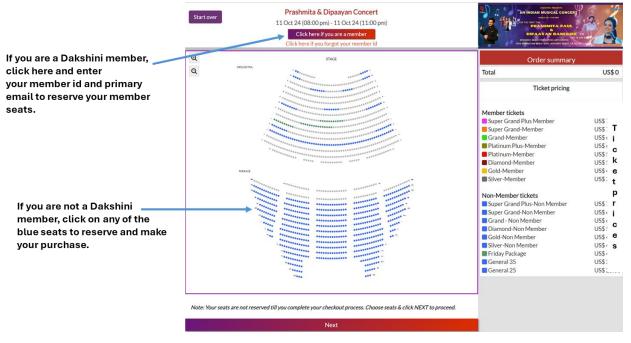

#### Non-members:

- 1. Choose your seats from the seat map. You can use the Zoom icon to enlarge the image.
- 2. And then follow steps 4, 5 and 6 as shown below.

#### Dakshini members:

- 1. Click on the red button (under the event title and date) as shown below.
- 2. In the pop up enter your membership id and membership email in the fields provided. (You can open your new membership welcome email to get your member id. Make sure there is NO space when you copy paste the id)
- 3. Once your membership is verified, you will be able to view and choose the seats reserved by Dakshini for your membership type.
- 4. As you choose the seats, they get added under the order summary. Review your seat selection and click on the NEXT button at the bottom of the page.
- 5. Click on the confirm button and you are done!
- 6. Once confirmed, you will receive a confirmation email with the event details and the QR code.

# Step 1: Click on BOOK and review this seating page

#### Step 2 : Enter member credentials to get access to member seats