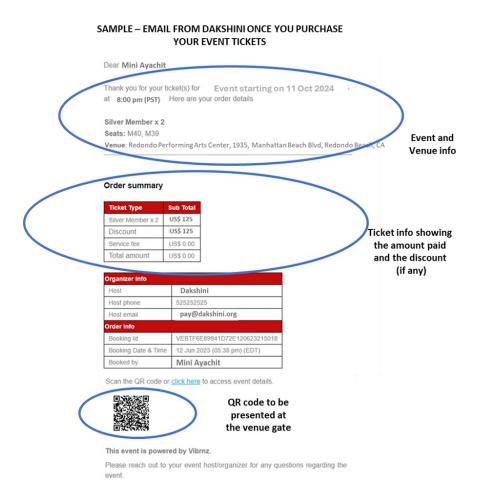

#### Final confirmation page. This will trigger a confirmation email with the event details and QR code.

**Confirmation Email:** Once your booking is complete, you will receive a confirmation email. The email will have all the event details and the QR code. Please save this email with the QR code. You will need to show it at the venue gate on the day of the event.

Note: Check your spam/junk folders if you do not see the confirmation email in your inbox.

**Confirmation SMS:** You will also have the option to receive an SMS confirmation if you allow the organizer to send you SMS message by checking on the box as above. The SMS will contain a link to your ticket and your QR code.