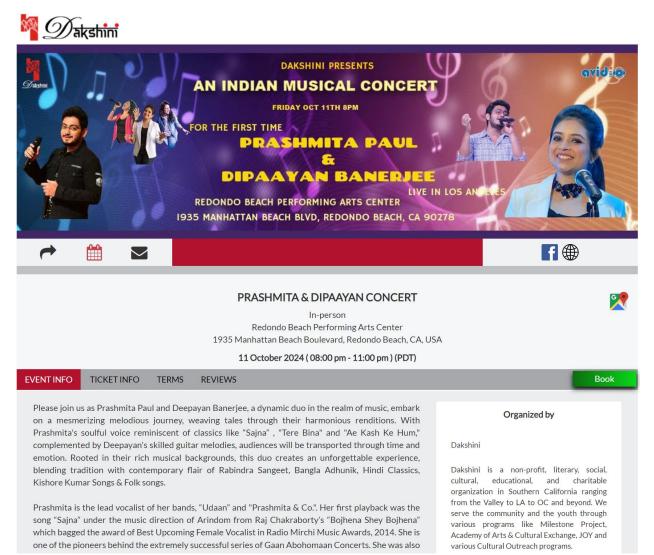

#### REGISTRATION FOR Day 1 - Friday, October 11th: Prashmita and Deepayan Concert

Once you click on the Day 1 Event Page URL, you will be directed to the webpage as shown below.

#### Once you click on the BOOK button, you will be directed to the seat map. Follow the next steps.