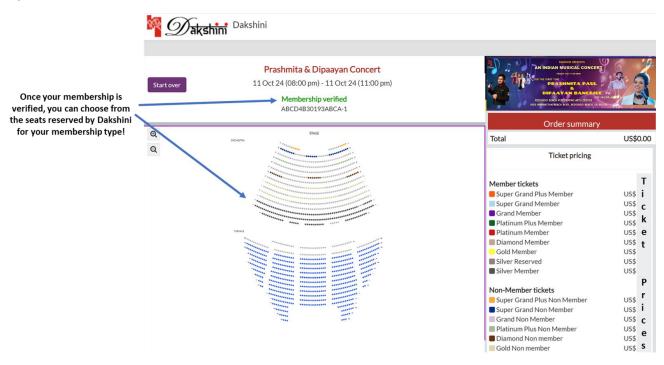

#### Dakshini members:

- 1. Click on the red button (under the event title and date) as shown below.
- 2. In the pop up enter your membership id and membership email in the fields provided. (You can open your new membership welcome email to get your member id. Make sure there is NO space when you copy paste the id)
- 3. Once your membership is verified, you will be able to view and choose the seats reserved by Dakshini for your membership type.
- 4. As you choose the seats, they get added under the order summary. Review your seat selection and click on the NEXT button at the bottom of the page.
- 5. Click on the confirm button and you are done!
- 6. Once confirmed, you will receive a confirmation email with the event details and the QR code.

**Note about Complementary tickets**: Based on your membership type, you are allowed a certain number of complementary tickets/seats. For e.g. A **Silver 2 member** will be able to purchase and book **2 COMPLEMENTARY Silver Member** tickets. The member will need to pay the regular price for any ticket over the limit of 2.

#### Step 3